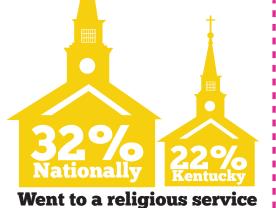

Adults in Kentucky who have a disability

33.2%

Participated in a community group in the past month in Kentucky vs. 26% Nationwide

Are able to see or talk to family Kentucky:
46%
Nationally:
83%

65%
can go on a
date if they
wanted to