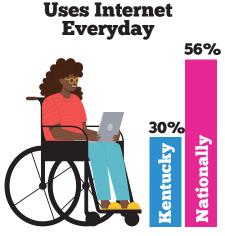

## Relationships & Disability Kentucky National Core Indicators

Many factors contribute to having a meaningful life. Some people find fulfillment in work; others find it in community involvement; still others find it in spiritual pursuits. Whatever the source, a fulfilling, meaningful life involves interacting with other people. Barriers often exist for people with disabilities who want to develop and grow relationships.

Adults in Kentucky who have a disability

33.2%

Participated in a community group in the past month in Kentucky vs. 26% Nationwide

Are able to see or talk to family Kentucky:
46%
Nationally:
83%

65%
can go on a
date if they
wanted to

Have friends who are not staff or family members

**Kentucky** 

68%

**Nationally** 

78%



in the past month





## Resources



A variety of resources that can help improve your relationships are found all around Kentucky.



Resources developed to facilitate great inclusion for all.

Together We're Better
 All Means All
 Inclusion Means WITH- Not Just IN

www.inclusion.com

## CHARTING the LifeCourse™

Charting the Life Course is a framework that was developed to help individuals with disabilities and families at any age or stage of life think about what they need to know, identify how to find or develop supports, and discover what it takes to live the lives they want to live.

www.lifecoursetools.com



Community Quality collaborates with the Kentucky
Division of Developmental and Intellectual
Disabilities on activities that promote success for
Kentuckians with disabilities. Kentucky's Nationa