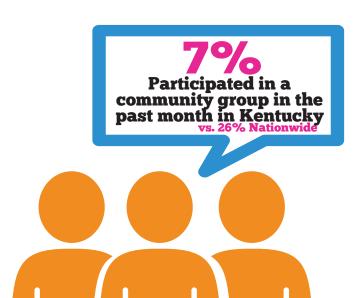

## Relationships & Disability Kentucky Nationa Core Indicators

Many factors contribute to having a meaningful life. Some people find fulfillment in work; others find it in community involvement; still others find it in spiritual pursuits. Whatever the source, a fulfilling, meaningful life involves interacting with other people. Barriers often exist for people with disabilities who want to develop and grow relationships.