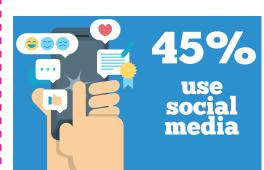

Adults in Kentucky who have a disability

33.2%

63%
can go on a
date if they
wanted to

Have friends who are not staff or family members

Kentucky

59%

**Nationally** 

77%