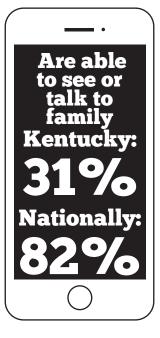

Adults in Kentucky who have a disability

33.2%

63%
can go on a
date if they
wanted to

Have friends who are not staff or family members

Kentucky

59%

**Nationally** 

77%